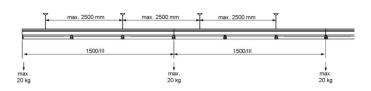

## REGIOLUX

Mounting rail - Universal mounting rail, current taps every 1535 mm, for device mount module /1500

Torsion-resistant support rail made of galvanized, profiled sheet steel with zinc coating combined with polyester resin lacquer to ensure good corrosion protection; universal support rail suitable for light runs of all protection classes IP20 to IP64; Housing colour traffic white RAL 9016; . Ribbon cabling installed and wired to quick-fit socket unit in the factory. Please order separately connection and assembly accessories as well as rail end pieces and connectors.